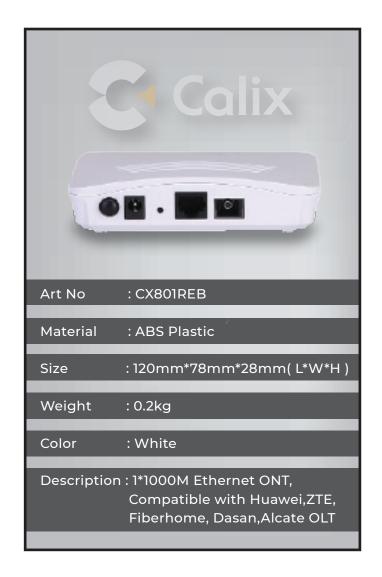

### **Technical parameters**

| Technical items        | Description                                                        |
|------------------------|--------------------------------------------------------------------|
|                        | CX801REB                                                           |
| main chip              | Realtek                                                            |
| Upstream PON interface | 1 EPON interface, SC single-mode/single-fibre, symmetric 1.25 Gbps |
| Wavelength             | Tx 1310nm, Rx 1490nm                                               |
| Optical interface      | SC connector                                                       |

# CX801REB

| Downstream LAN interface | 1 10/100/1000Mbps auto adaptive Ethernet interfaces, Full Duplex/Half<br>Duplex, RJ45 connectors |
|--------------------------|--------------------------------------------------------------------------------------------------|
| Indicators               | 5 indicators, for status of power supply, PON port and 1 Giga-Ethernet port.                     |
| DC power supply          | +12V, external AC-DC power adaptor                                                               |
| Power switch             | 1                                                                                                |
| Power consumption        | ≤3W                                                                                              |
| Operating condition      | Operating temp: -5~+55°C<br>Operating humidity:10~90%(non-condensed)                             |
| Storing condition        | Storing temp: -30~+60°C<br>Storing humidity:10~90%(non-condensed)                                |
| Dimension                | 120mm*78mm*28mm(length*width*height)                                                             |
| Net weight               | 0.2Kg                                                                                            |