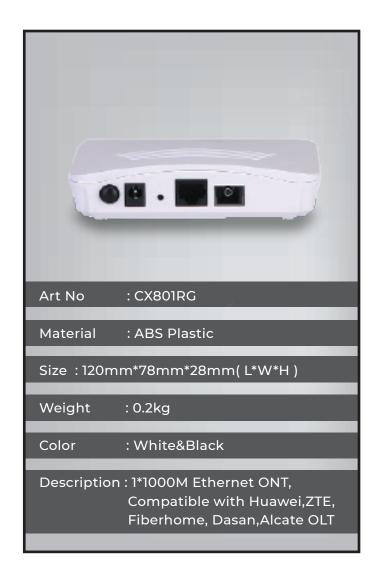

### **Technical parameters**

| <u>Technical Items</u> | <u>Description</u>                                                                  |
|------------------------|-------------------------------------------------------------------------------------|
| Main chip              | Realtek                                                                             |
| Uplink PON interface   | 1 GPON interface, SC single-mode/single-fibre, uplink 1.25Gbps,<br>downlink 2.5Gbps |

# CX801RG

| <u>Technical Items</u> | <u>Description</u>                                                                              |
|------------------------|-------------------------------------------------------------------------------------------------|
| Downlink LAN interface | 1* 10/100/1000Mbps Auto adaptive Ethernet interface,<br>Full Duplex/Half Duplex, RJ45 connector |
| Wavelength             | Tx 1310nm, Rx 1490nm                                                                            |
| Indicators             | 5 indicators, for status of Power, LOS, REG, LINK, ACT                                          |
| DC power supply        | +12Vdc, 1A, external AC-DC adaptor                                                              |
| Power consumption      | ≤3W                                                                                             |
| Operating condition    | Operating temp: -5~+45°C<br>Operating humidity:10~90%(non-condensed)                            |
| Storing condition      | Storing temp: -30~+60°C<br>Storing humidity:10~90%(non-condensed)                               |
| Dimension              | 120mm*78mm*28mm(length*width*height)                                                            |
| Net weight             | 0.2Kg                                                                                           |